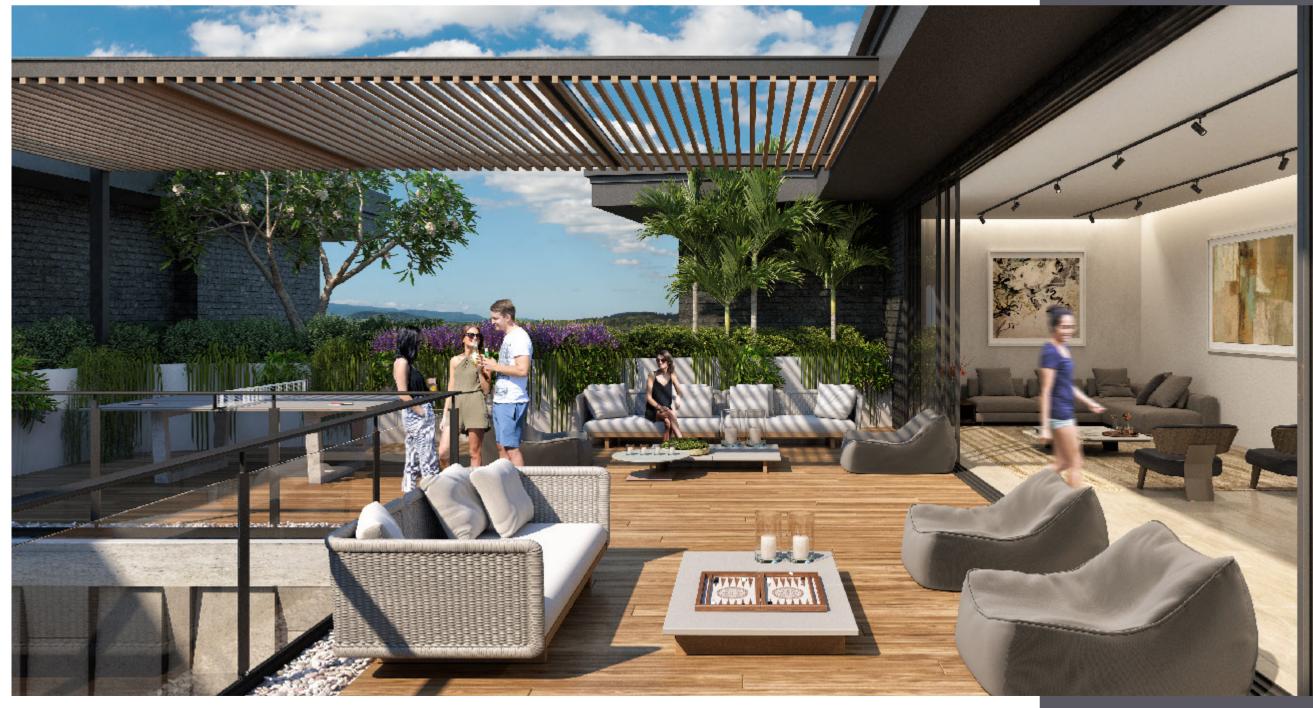

Invite friends and family over to unwind on your spacious balcony and take in the surrounding views as the temperature settles. The balconies are fitted with roller blinds to control glare, UV and rain protection so, regardless of the weather, you can enjoy entertaining. This is living.

Whether you love hosting get-togethers with friends and family, or having a peaceful night by the fire, Killarney Ponds offers a versatile space for individuals and families of all kinds. This is sanctuary.