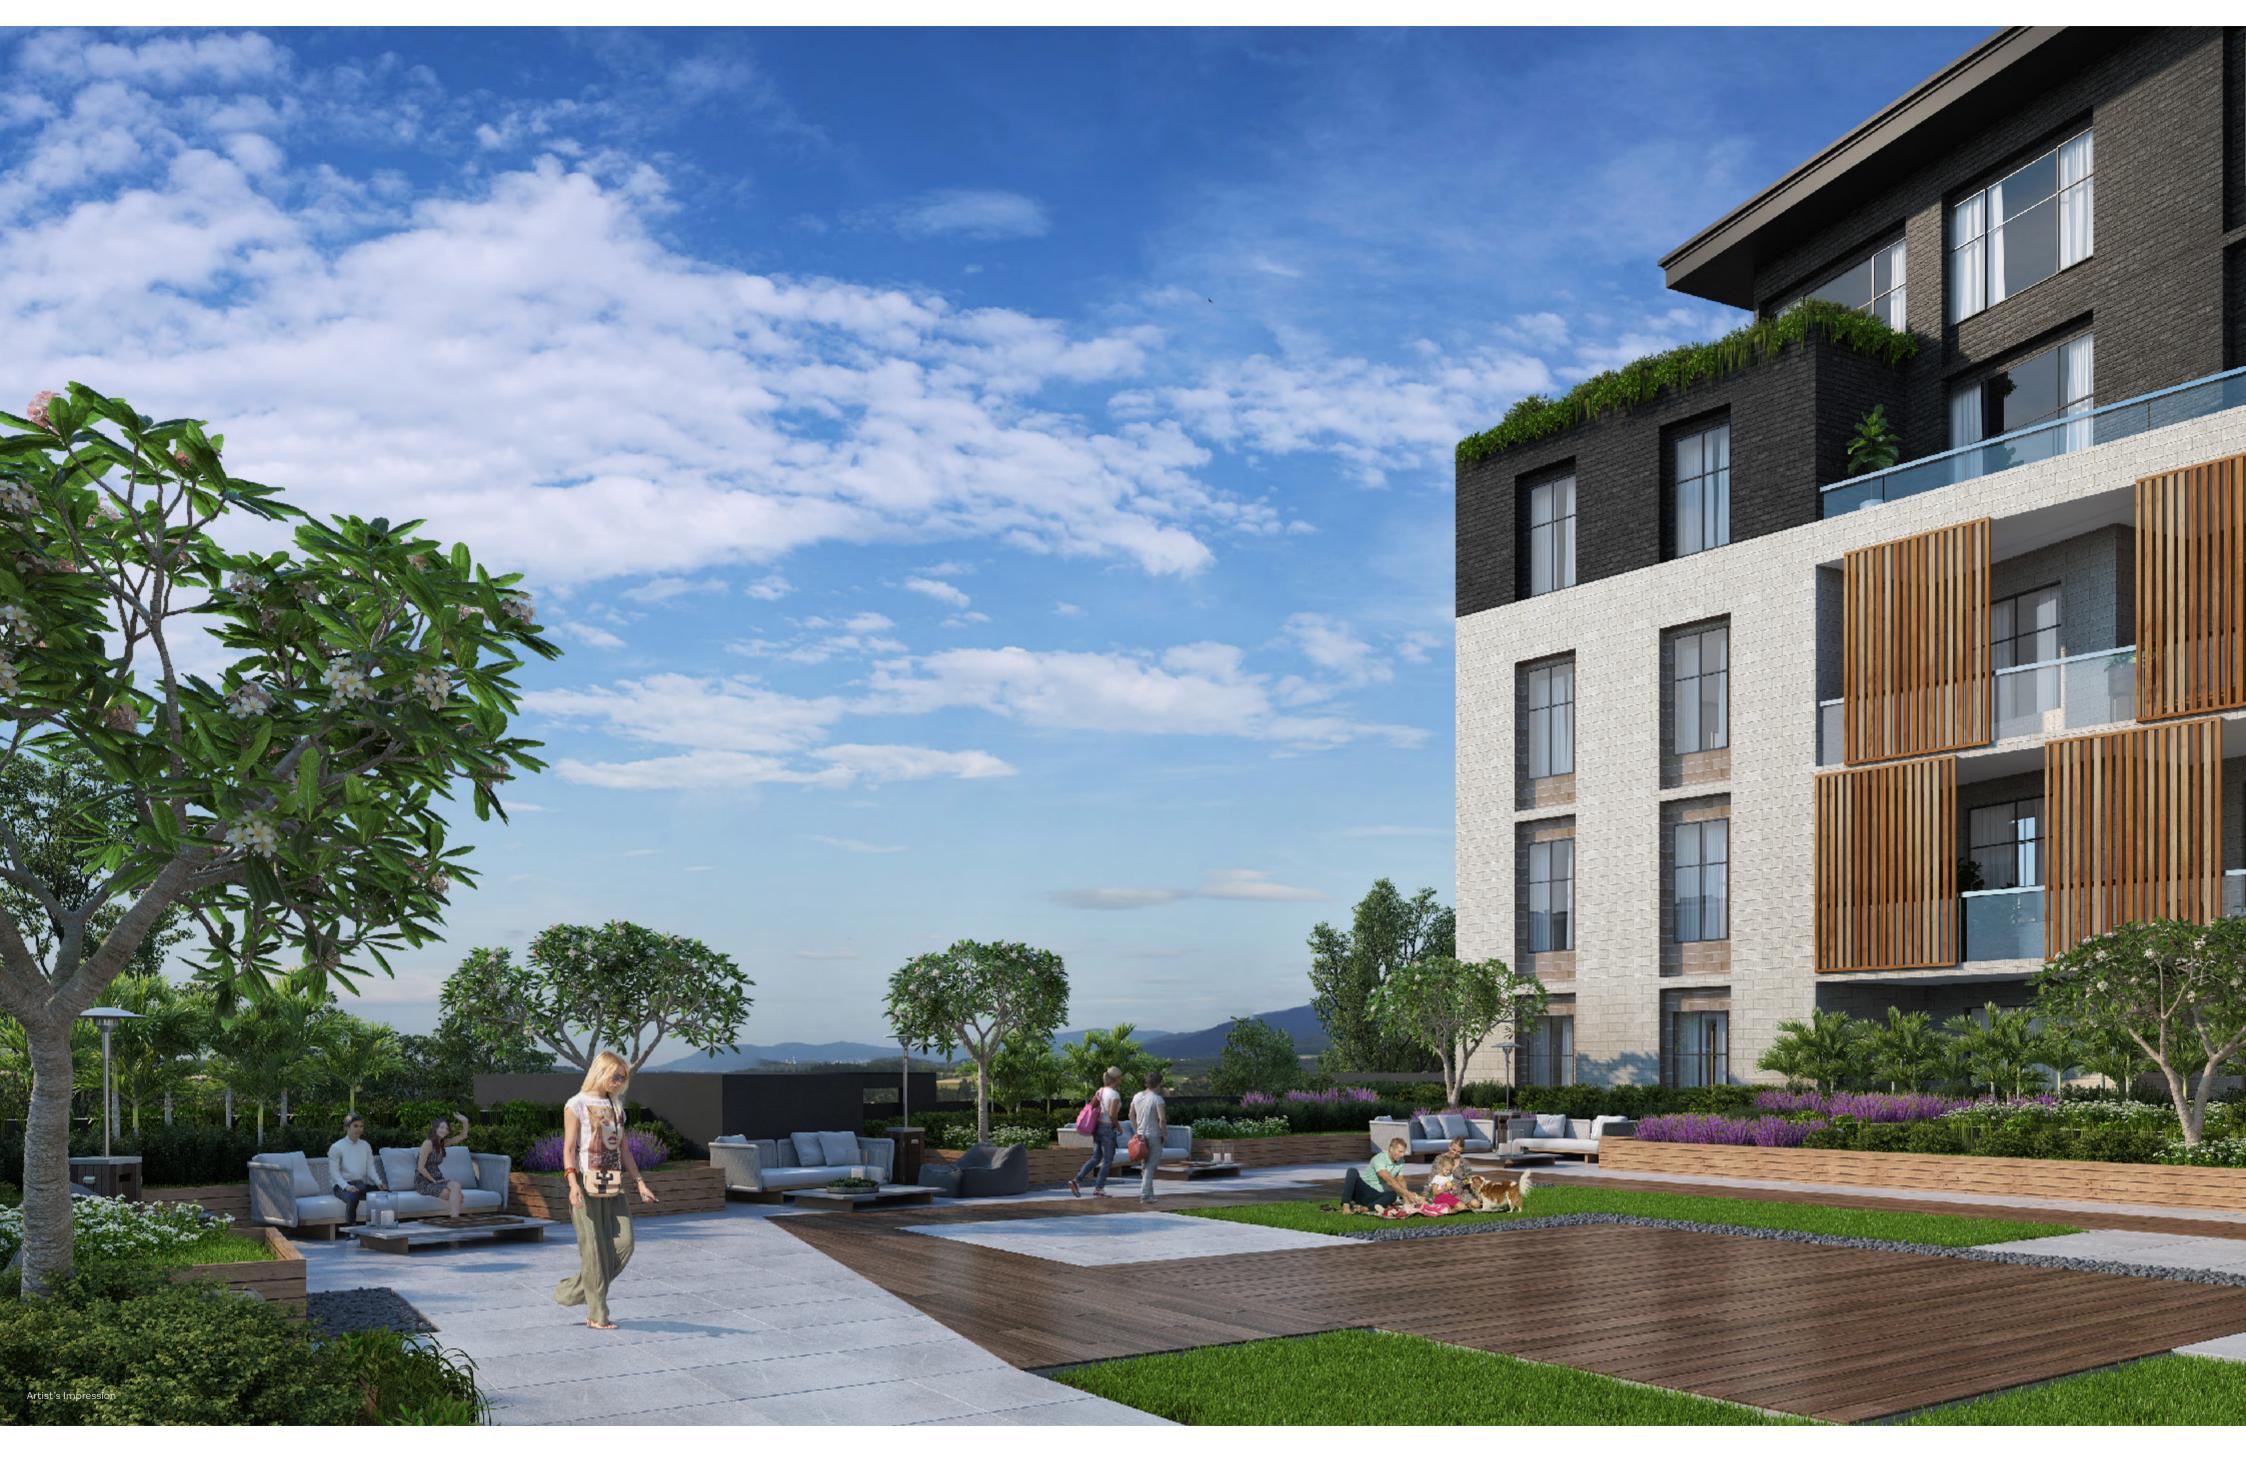

### Immaculate landscaping highlights the architectural charm.

Marvel at the contemporary exterior built from premium materials. Immaculate landscaping surrounds the architectural charm of the facade which glows as it's lit up in LED lighting. This is Killarney Ponds.

The lobby at Killarney Ponds is designed and lit in a way that evokes grandeur and warmth. It's the fusion of lighting and contemporary interiors that invites you in after a long day. This is home.

Throughout the residences are communal areas where you can feel a sense of belonging as you get to know your neighbours and make lifelong friends. This is community.

Invite friends and family over to unwind on your spacious balcony and take in the surrounding views as the temperature settles. The balconies are fitted with roller blinds to control glare, UV and rain protection so, regardless of the weather, you can enjoy entertaining. This is living.